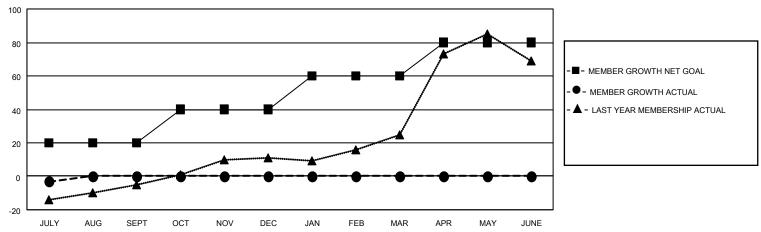

### GOALS AND ACTUAL MEMBERS CUMULATIVE

| DROPPED CLUBS: 0 |   | 3 CLUBS OF 38 ADDED 1 OR<br>MORE NEW MEMBERS | GENDER DISTRIBUTION           |              |  |
|------------------|---|----------------------------------------------|-------------------------------|--------------|--|
|                  |   |                                              | MALE                          | 660 (52.63%) |  |
|                  |   |                                              | FEMALE                        | 594 (47.37%) |  |
| DROPPED MEMBERS  |   |                                              | NON BINARY                    | 0 (0.00%)    |  |
|                  |   |                                              | PREFER NOT TO ANSWER          | 0 (0.00%)    |  |
| DECEASED         | 2 |                                              |                               |              |  |
| CLUB CANCELLED   | 0 | CLICK HERE FOR CUMULATIVE                    | TOTAL FAMILY UNIT MEMBERS 443 |              |  |
| OTHER            | 4 | MEMBERSHIP DATA                              |                               |              |  |
| TOTAL            | 6 |                                              | FAMILY MEMBERS PAYING HAI     | F DUES 232   |  |
|                  |   |                                              |                               |              |  |